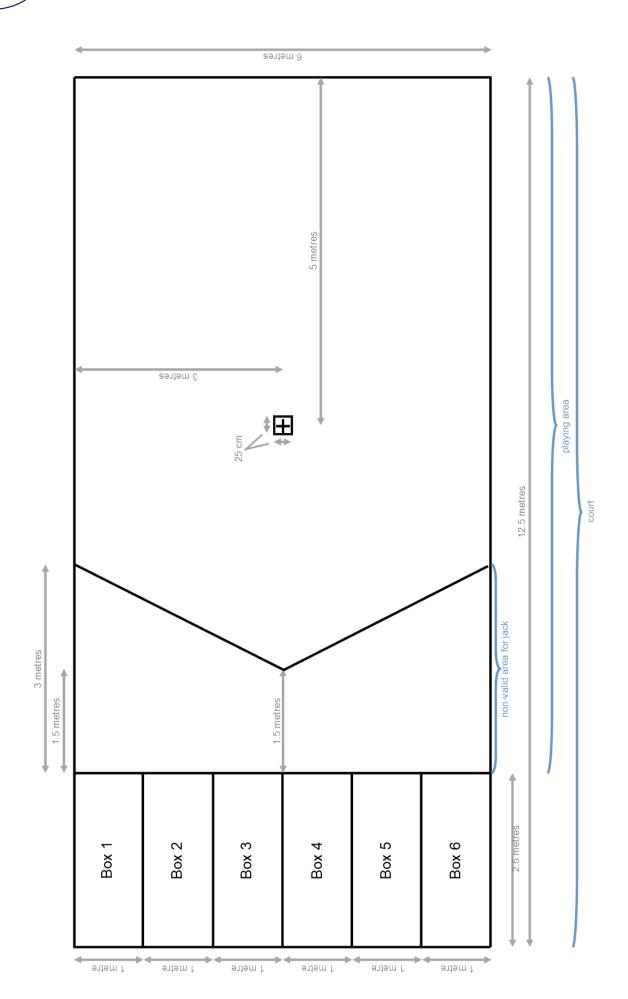

Mark out a **COURT** to play the game. The competition court is 12.5m by 6m which is roughly the size of a badminton court. You will have to adjust the size of your court/s depending on how much space you have.

It should be a smooth flat court marked with 6 boxes at one end. The boxes are for the players in the game and each player stays in the same box for the whole game. There is no changing of positions in the boxes between ends.

**SINGLES** Each player positions themselves in their box.

- Red player in box 3
- Blue player in box 4

• Red players in boxes 2 and 4

• Blue players in boxes 3 and 5

• Red players in boxes 1, 3 and 5

• Blue players in boxes 2, 4 and 6