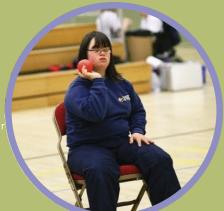

## **Get on Target with Boccia**

Boccia is a disability sport for people with disabilities. Players throw, kick or ramp balls towards a target ball.

These tun sessions are open to all individuals with physical and learning disabilities. if you are looking to get more active and meet new friends, these sessions are for you!